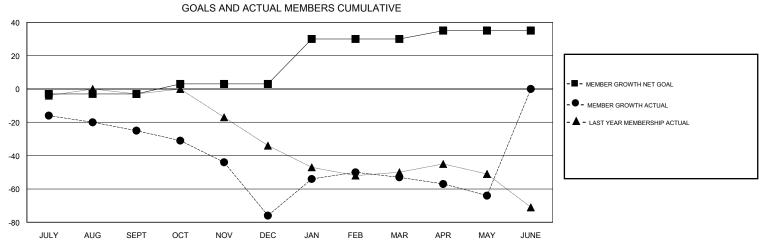

## ANN ELDRIDGE **LOCATION AUSTRALIA GMT CA** Clubs Members RESULTS FOR 2017-2018 RESULTS FOR 2017-2018 NEW CLUB GOAL NEW CLUBS DROPPED CLUBS MEMBER GROWTH NET MEMBER GROWTH DROPPED QUARTER QUARTER GOAL ACTUAL MEMBERS ACTUAL (including transfers) 0 0 0 -3 32 54 JULY/AUG/SEPT JULY/AUG/SEPT 0 6 40 86 OCT/NOV/DEC OCT/NOV/DEC 1 27 64 32 1 JAN/FEB/MAR JAN/FEB/MAR 0 0 0 5 32 36 APR/MAY/JUNE APR/MAY/JUNE